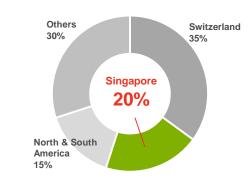

# Today, Singapore is a global leader in key commodity sectors

**ENERGY** (4<sup>th</sup> largest trading hub)

METALS (2<sup>nd</sup> largest trading hub)

Others

Singapore

20%

Switzerland

60%

10%

AGRICULTURE (2<sup>nd</sup> largest trading hub)