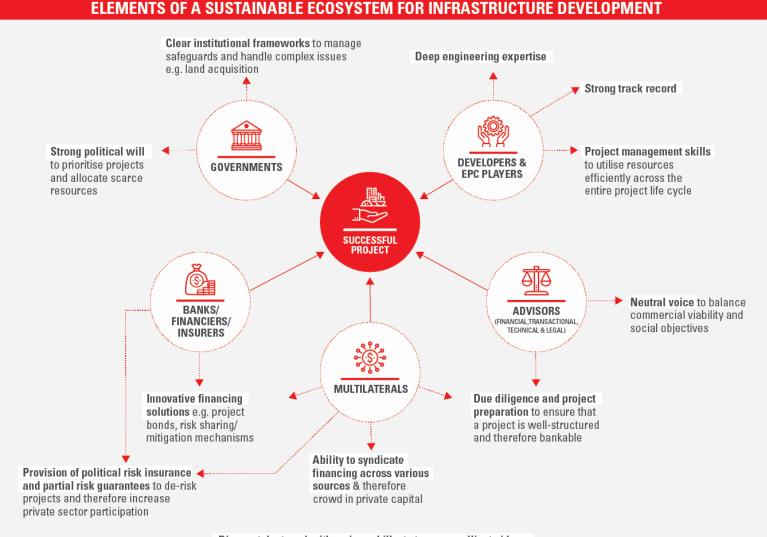

#### Singapore: Asia's Infrastructure Hub of Expertise

Diverse talent pool with various skillsets to cross-pollinate ideas

Infrastructure

Singapore: Asia's Infrastructure Hub of Expertise

CITIES & URBAN DEVELOPMENT INFRASTRUCTURE & ENVIRONMENTAL SOLUTIONS