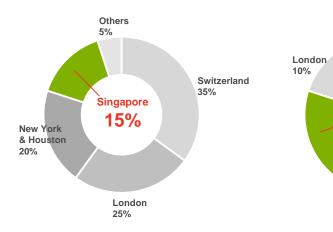

# Today, Singapore is a global leader in key commodity sectors

**ENERGY** (4<sup>th</sup> largest trading hub)

METALS (2<sup>nd</sup> largest trading hub)

Others

Singapore

20%

Switzerland

60%

10%

AGRICULTURE (2<sup>nd</sup> largest trading hub)