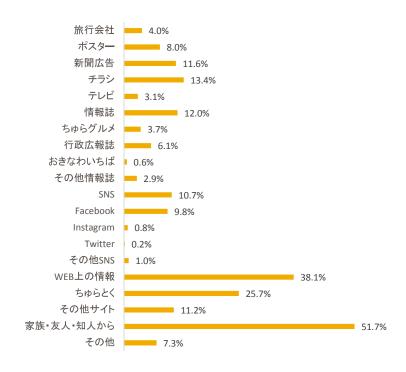

## 第5章 各島実施報告

## 全離島

# (1)参加者について

## ①性別

N= 2588



## ②年代

N= 2628

80代以上
10代
5%
20代
8%
30代
17%

#### ③職業

N= 2625



### 4)同行者

N= 2559



## ⑤参加人数

N= 2600



## ⑥この島への今回を含めた訪問回数

N= 2615



全離島

## **⑦住所**

N = 2613



## (2)参加経緯

#### ①ツアーへの参加理由(複数回答)

N= 2564



#### ②情報源(複数回答)

N= 1928



## (3) 期待度および満足度

#### ①ツアー前の期待度

N= 2575



#### ②ツアー後の満足度





# (4)正規料金について

## ①正規料金の妥当性

N= 2339

正規料金(平均値): 54,880 円



## ②あなたが考える一人あたりの料金

| 区分  | 金額(円)   |  |  |
|-----|---------|--|--|
| 最大値 | 150,000 |  |  |
| 最小値 | 1       |  |  |
| 平均値 | 36,977  |  |  |
| 中央値 | 35,000  |  |  |

# (5)支出について

## ①支出の有無

N= 2001

# ②支出の内訳



## 支出の内訳

| 区分         | 人数    | 最大値    | 最小値 | 平均値   | 中央値  |
|------------|-------|--------|-----|-------|------|
| 合計         | 1,813 | 60,000 | 2   | 6,246 | 4300 |
| 飲食費        | 1,676 | 40,000 |     | 2,502 | 1800 |
| 交通費        | 448   | 40,000 | 100 | 3,055 | 2000 |
| 娯楽費・入場費    | 334   | 26,500 | 24  | 2,117 | 1000 |
| 土産物        | 1,449 | 45,000 | 1   | 3,794 | 3000 |
| オプションプログラム | 268   | 33,000 | 300 | 4,602 | 3440 |
| その他        | 101   | 14,0