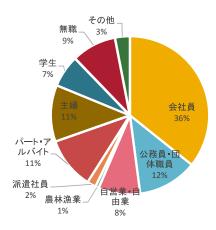

## 第5章 各島実施報告

## 全離島

# (1)参加者について

## ①性別

N= 2588



## ②年代

N= 2628

80代以上
10代
5%
20代
8%
30代
17%

#### ③職業

N= 2625



### 4)同行者

N= 2559



## ⑤参加人数

N= 2600



## ⑥この島への今回を含めた訪問回数

N= 2615



全離島

## **⑦住所**

N = 2613



## (2)参加経緯

#### ①ツアーへの参加理由(複数回答)

N= 2564



#### ②情報源(複数回答)

N= 1928



## (3) 期待度および満足度

#### ①ツアー前の期待度

N= 2575



#### ②ツアー後の満足度





# (4)正規料金について

## ①正規料金の妥当性

N= 2339

正規料金(平均値): 54,880 円



## ②あなたが考える一人あたりの料金

| 区分  | 金額(円)   |  |  |
|-----|---------|--|--|
| 最大値 | 150,000 |  |  |
| 最小値 | 1       |  |  |
| 平均値 | 36,977  |  |  |
| 中央値 | 35,000  |  |  |

# (5)支出について

## ①支出の有無

N= 2001

# ②支出の内訳



## 支出の内訳

| 区分         | 人数    | 最大値    | 最小値 | 平均値   | 中央値  |
|------------|-------|--------|-----|-------|------|
| 合計         | 1,813 | 60,000 | 2   | 6,246 | 4300 |
| 飲食費        | 1,676 | 40,000 |     | 2,502 | 1800 |
| 交通費        | 448   | 40,000 | 100 | 3,055 | 2000 |
| 娯楽費・入場