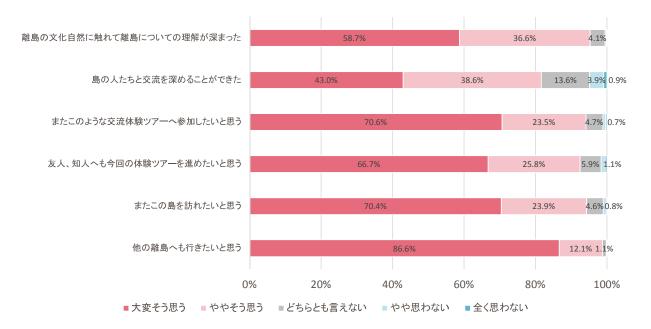

金について

## ①正規料金の妥当性

N= 2339

正規料金(平均値): 54,880 円



## ②あなたが考える一人あたりの料金

| 区分  | 金額(円)   |  |  |
|-----|---------|--|--|
| 最大値 | 150,000 |  |  |
| 最小値 | 1       |  |  |
| 平均値 | 36,977  |  |  |
| 中央値 | 35,000  |  |  |

# (5)支出について

## ①支出の有無

N= 2001

# ②支出の内訳



## 支出の内訳

| 区分         | 人数    | 最大値    | 最小値 | 平均値   | 中央値  |
|------------|-------|--------|-----|-------|------|
| 合計         | 1,813 | 60,000 | 2   | 6,246 | 4300 |
| 飲食費        | 1,676 | 40,000 |     | 2,502 | 1800 |
| 交通費        | 448   | 40,000 | 100 | 3,055 | 2000 |
| 娯楽費・入場費    | 334   | 26,500 | 24  | 2,117 | 1000 |
| 土産物        | 1,449 | 45,000 | 1   | 3,794 | 3000 |
| オプションプログラム | 268   | 33,000 | 300 | 4,602 | 3440 |
| その他        | 101   | 14,000 | 100 | 1,788 | 1000 |

# (6)ツアーに参加しての感想について

## ①ツアーに参加しての感想

N= 2556