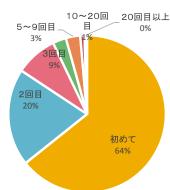

## 第5章 各島実施報告

## 全離島

# (1)参加者について

## ①性別

N= 2588



## ②年代

N= 2628

80代以上
10代
5%
20代
8%
30代
17%

#### ③職業

N= 2625



### 4)同行者

N= 2559



## ⑤参加人数

N= 2600



## ⑥この島への今回を含めた訪問回数

N= 2615



全離島

## **⑦住所**

N = 2613



## (2)参加経緯

#### ①ツアーへの参加理由(複数回答)

N= 2564



#### ②情報源(複数回答)

N= 1928



## (3) 期待度および満足度

#### ①ツアー前の期待度

N= 2575



#### ②ツアー後の満足度





# (4)正規料金について

## ①正規料金の妥当性

N= 2339

正規料金(平均値): 54,880 円



## ②あなたが考える一人あたりの料金

| 区分  | 金額(円)   |  |  |
|-----|---------|--|--|
| 最大値 | 150,000 |  |  |
| 最小値 | 1       |  |  |
| 平均値 | 36,977  |  |  |
| 中央値 | 35,000  |  |  |

# (5)支出について

## ①支出の有無

N= 2001

# ②支出の内訳



## 支出の内訳

| 区分         | 人数    | 最大値    | 最小値 | 平均値   | 中央値  |
|------------|-------|--------|-----|-------|------|
| 合計         | 1,813 | 60,000 | 2   | 6,246 | 4300 |
| 飲食費        | 1,676 | 40,000 |     | 2,502 | 1800 |
| 交通費        | 448   | 40,000 | 100 | 3,055 | 2000 |
| 娯楽費・入場費    | 334   | 26,500 | 24  | 2,117 | 1000 |
| 土産物        | 1,449 | 45,000