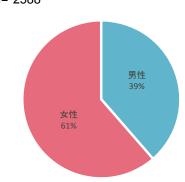

## 第5章 各島実施報告

## 全離島

# (1)参加者について

## ①性別

N= 2588



## ②年代

N= 2628

80代以上
10代
5%
20代
8%
30代
17%

#### ③職業

N= 2625



### 4)同行者

N= 2559



## ⑤参加人数

N= 2600



## ⑥この島への今回を含めた訪問回数

N= 2615



全離島

## **⑦住所**

N = 2613



## (2)参加経緯

#### ①ツアーへの参加理由(複数回答)

N= 2564



#### ②情報源(複数回答)

N= 1928



## (3) 期待度および満足度

#### ①ツアー前の期待度

N= 2575



#### ②ツアー後の満足度





# (4)正規料金について

## ①正規料金の妥当性

N= 2339

正規料金(平均値): 54,880 円



## ②あなたが考える一人あたりの料金

| 区分  | 金額(円)   |  |  |
|-----|---------|--|--|
| 最大値 | 150,000 |  |  |
| 最小値 | 1       |  |  |
| 平均値 | 36,977  |  |  |
| 中央値 | 35,000  |  |  |

# (5)支出について

## ①支出の有無

N= 2001

# ②支出の内訳



## 支出の内訳

| 区分         | 人数    | 最大値    | 最小値 | 平均値   | 中央値  |
|------------|-------|--------|-----|-------|------|
| 合計         | 1,813 | 60,000 | 2   | 6,246 | 4300 |
| 飲食費        | 1,676 | 40,000 |     | 2,502 | 1