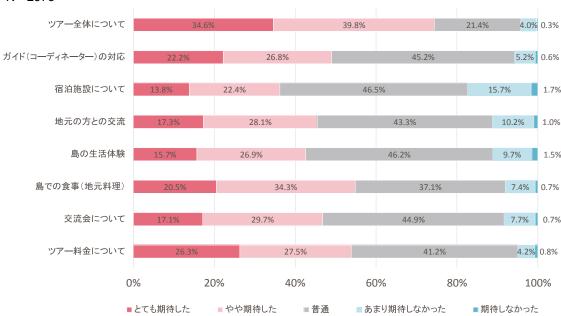

## 第5章 各島実施報告

## 全離島

# (1)参加者について

## ①性別

N= 2588



## ②年代

N= 2628

80代以上
10代
5%
20代
8%
30代
17%

#### ③職業

N= 2625



### 4)同行者

N= 2559



## ⑤参加人数

N= 2600



## ⑥この島への今回を含めた訪問回数

N= 2615



全離島

## **⑦住所**

N = 2613



## (2)参加経緯

#### ①ツアーへの参加理由(複数回答)

N= 2564



#### ②情報源(複数回答)

N= 1928



## (3) 期待度および満足度

#### ①ツアー前の期待度

N= 2575



#### ②ツアー後の満足度





# (4)正規料金について

## ①正規料金の妥当性

N= 2339

正規料金(平均値): 54,880 円



## ②あなたが考える一人あたりの料金

| 区分  | 金額(円)   |  |  |
|-----|---------|--|--|
| 最大値 | 150,000 |  |  |
| 最小値 | 1       |  |  |
| 平均値 | 36,977  |  |  |
| 中央値 | 35,000  |  |  |

# (5)支出について

## ①支出の有無

N= 2001

# ②支出の内訳



## 支出の内訳

| 区分         | 人数    | 最大値    | 最小値 | 平均値   | 中央値  |
|------------|-------|--------|-----|-------|------|
| 合計         | 1,813 | 60,000 | 2   | 6,246 | 4300 |
| 飲食費        | 1,676 | 40,000 |     | 2,502 | 1800 |
| 交通費        | 448   | 40,000 | 100 | 3,055 | 2000 |
| 娯楽費・入場費    | 334   | 26,500 | 24  | 2,117 | 1000 |
| 土産物        | 1,449 | 45,000 | 1   | 3,794 | 3000 |
| オプションプログラム | 268   | 33,000 | 300 | 4,602 | 3440 |
| その他        | 101   | 14,000 | 100 | 1,788 | 1000 |

# (6)ツアーに参加しての感想につ