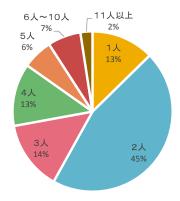

## 第5章 各島実施報告

## 全離島

# (1)参加者について

## ①性別

N= 2588



## ②年代

N= 2628

80代以上
10代
5%
20代
8%
30代
17%

#### ③職業

N= 2625



### 4)同行者

N= 2559



## ⑤参加人数

N= 2600



## ⑥この島への今回を含めた訪問回数

N= 2615



全離島

## **⑦住所**

N = 2613



## (2)参加経緯

#### ①ツアーへの参加理由(複数回答)

N= 2564



#### ②情報源(複数回答)

N= 1928



## (3) 期待度および満足度

#### ①ツアー前の期待度

N= 2575



#### ②ツアー後の満足度





# (4)正規料金について

## ①正規料金の妥当性

N= 2339

正規料金(平均値): 54,880 円



## ②あなたが考える一人あたりの料金

| 区分  | 金額(円)   |  |  |
|-----|---------|--|--|
| 最大値 | 150,000 |  |  |
| 最小値 | 1       |  |  |
| 平均値 | 36,977  |  |  |
| 中央値 | 35,000  |  |  |

# (5)支出について

## ①支出の有無

N= 2001

# ②支出の内訳



## 支出の内訳

| 区分         | 人数    | 最大値    | 最小値 | 平均値   | 中央値  |
|------------|-------|--------|-----|-------|------|
| 合計         | 1,813 | 60,000 | 2   | 6,246 | 4300 |
| 飲食費        | 1,676 | 40,000 |     | 2,502 | 1800 |
| 交通費        | 448   | 40,000 | 100 | 3,055 | 2000 |
| 娯楽費・入場費    | 334   | 26,500 | 24  | 2,117 | 1000