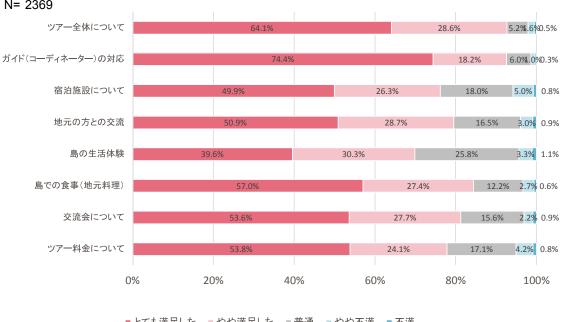

## 第5章 各島実施報告

## 全離島

# (1)参加者について

## ①性別

N= 2588



## ②年代

N= 2628

80代以上
10代
5%
20代
8%
30代
17%

#### ③職業

N= 2625



### 4)同行者

N= 2559



## ⑤参加人数

N= 2600



## ⑥この島への今回を含めた訪問回数

N= 2615



全離島

## **⑦住所**

N = 2613



## (2)参加経緯

#### ①ツアーへの参加理由(複数回答)

N= 2564



#### ②情報源(複数回答)

N= 1928



## (3) 期待度および満足度

#### ①ツアー前の期待度

N= 2575



#### ②ツアー後の満足度





# (4)正規料金について

## ①正規料金の妥当性

N= 2339

正規料金(平均値): 54,880 円



## ②あなたが考える一人あたりの料金

| 区分  | 金額(円)   |  |  |
|-----|---------|--|--|
| 最大値 | 150,000 |  |  |
| 最小値 | 1       |  |  |
| 平均値 | 36,977  |  |  |
| 中央値 | 35,000  |  |  |

# (5)支出について

## ①支出の有無

N= 2001

# ②支出の内訳



## 支出の内訳

| 区分         | 人数    | 最大値    | 最小値 | 平均値   | 中央値  |
|------------|-------|--------|-----|-------|------|
| 合計         | 1,813 | 60,000 | 2   | 6,246 | 4300 |
| 飲食費        | 1,676 | 40,000 |     | 2,502 | 1800 |
| 交通費        | 448   | 40,000 | 100 | 3,055 | 2000 |
| 娯楽費・入場費    | 334   | 26,500 | 24  | 2,117 | 1000 |
| 土産物        | 1,449 | 45,000 | 1   | 3,794 | 3000 |
| オプションプログラム | 268   | 33,000 | 300 | 4,602 | 3440 |
| その他        | 101   | 14,000 | 100 | 1,788 | 1000 |

# (6)ツアーに参加しての感想について

## ①ツアーに参加しての感想