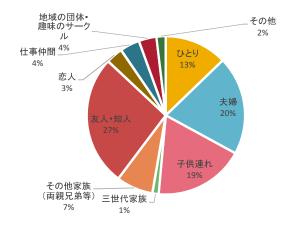

## 第5章 各島実施報告

## 全離島

# (1)参加者について

## ①性別

N= 2588



## ②年代

N= 2628

80代以上
10代
5%
20代
8%
30代
17%

#### ③職業

N= 2625



### 4)同行者

N= 2559



## ⑤参加人数

N= 2600



## ⑥この島への今回を含めた訪問回数

N= 2615



全離島

## **⑦住所**

N = 2613



## (2)参加経緯

#### ①ツアーへの参加理由(複数回答)

N= 2564



#### ②情報源(複数回答)

N= 1928



## (3) 期待度および満足度

#### ①ツアー前の期待度

N= 2575



#### ②ツアー後の満足度





# (4)正規料金について

## ①正規料金の妥当性

N= 2339

正規料金(平均値): 54,880 円



## ②あなたが考える一人あたりの料金

| 区分  | 金額(円)   |  |  |
|-----|---------|--|--|
| 最大値 | 150,000 |  |  |
| 最小値 | 1       |  |  |
| 平均値 | 36,977  |  |  |
| 中央値 | 35,000  |  |  |

# (5)支出について

## ①支出の有無

N= 2001

# ②支出の内訳



## 支出の内訳

| 区分         | 人数    | 最大値    | 最小値 | 平均値   | 中央値  |
|------------|-------|--------|-----|-------|------|
| 合計         | 1,813 | 60,000 | 2   | 6,246 | 4300 |
| 飲食費        | 1,676 | 40,000 |     | 2,502 | 1800 |
| 交通費        | 448   | 40,000 | 100 | 3,055 | 2000 |
| 娯楽費・入場費    | 334   | 26,500