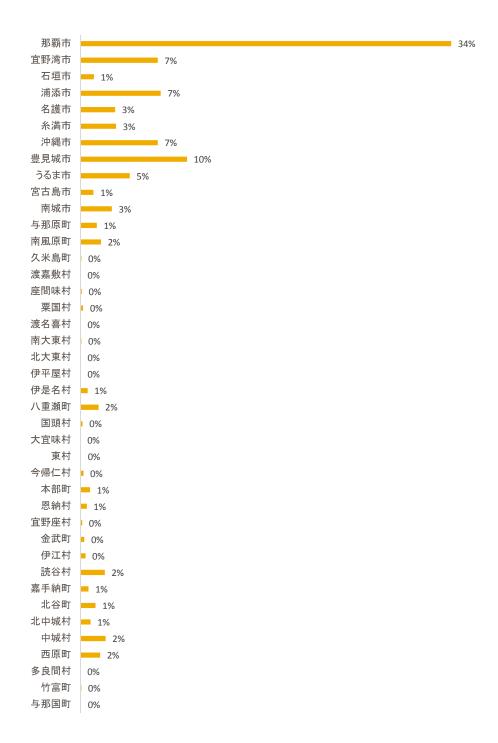

## 第5章 各島実施報告

## 全離島

# (1)参加者について

## ①性別

N= 2588



## ②年代

N= 2628

80代以上
10代
5%
20代
8%
30代
17%

#### ③職業

N= 2625



### 4)同行者

N= 2559



## ⑤参加人数

N= 2600



## ⑥この島への今回を含めた訪問回数

N= 2615



全離島

## **⑦住所**

N = 2613



## (2)参加経緯

#### ①ツアーへの参加理由(複数回答)

N= 2564



#### ②情報源(複数回答)

N= 1928



## (3) 期待度および満足度

#### ①ツアー前の期待度

N= 2575



#### ②ツアー後の満足度





# (4)正規料金について

## ①正規料金の妥当性

N= 2339

正規料金(平均値): 54,880 円



## ②あなたが考える一人あたりの料金

| 区分  | 金額(円)   |  |  |
|-----|---------|--|--|
| 最大値 | 150,000 |  |  |
| 最小値 | 1       |  |  |
| 平均値 | 36,977  |  |  |
| 中央値 | 35,000  |  |  |

# (5)支出について

## ①支出の有無

N= 2001

# ②支出の内訳



## 支出の内訳

| 区分         | 人数    | 最大値    | 最小値 | 平均値   | 中央値  |
|------------|-------|--------|-----|-------|------|
| 合計         | 1,813 | 60,000 | 2   | 6,246 | 4300 |
| 飲食費        | 1,676 | 40,000 |     | 2,502 | 1800 |
| 交通費        | 448   | 40,000 | 100 | 3,055 | 2000 |
| 娯楽費・入場費    | 334   | 26,500 | 24  | 2,117 | 1000 |
| 土産物        | 1,449 | 45,000 | 1   | 3,794 | 3000 |
| オプショ